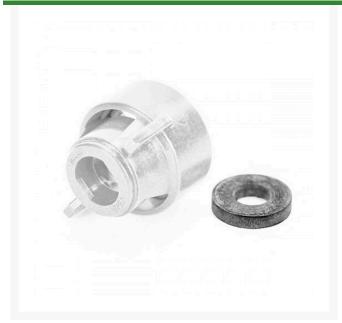

## **Details**

Quick TeeJet caps are designed with grooves that fit locating lugs on the nozzle body. Caps are made of Nylon and are available for use with all TeeJet spray tips. Maximum operating pressure of 300 psi (20bar). For cap and seat gasket set, specify set number and color code. Example:: RTJ114443-(\*)-NYR. For cap and washer gasket set, example: RTJ114441-(\*)NYR. \* Caps Color Code: 1- Black, 2 - White, 3 - Red, 4 - Blue, 5 - Green, 6 - Yellow, 7 - Brown, 8 - Orange, 10 - Violet.