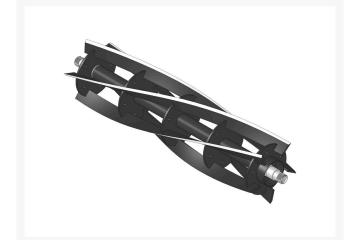

# Reel - 5 Blade 26 in

RTCA19355

### Details

R&R Reel blades are manufactured from high carbon-boron alloy steel and then hardened to RC46-49 to match the temper of our bedknives and original equipment bedknives. All R&R Reels are cylindrically ground on bearing surfaces and then relief ground. Reels are then precision computer balanced for extended bearing and reel life. R&R Products Reels are guaranteed against defects in material and workmanship for the life of the reel under normal use.

- High Carbon-Boron Alloy Steel
- Cylindrically Ground on Bearing Surfaces
- Precision Computer Balanced