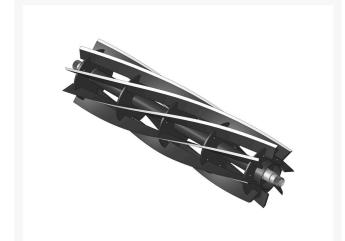

# Reel - 8 Blade 26 in

RTCA19356

### Details

R&R Reel blades are manufactured from high carbon-boron alloy steel and then hardened to RC46-49 to match the temper of our bedknives and original equipment bedknives. All R&R Reels are cylindrically ground on bearing surfaces and then relief ground. Reels are then precision computer balanced for extended bearing and reel life. R&R Products Reels are guaranteed against defects in material and workmanship for the life of the reel under normal use.

- High Carbon-Boron Alloy Steel
- Cylindrically Ground on Bearing Surfaces
- Precision Computer Balanced