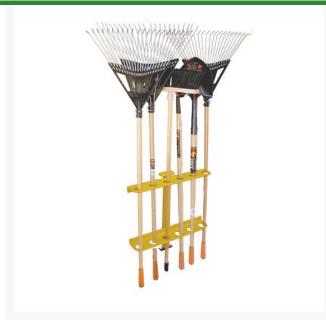

## 6 Place Hand Tool Rack - Open & Closed Trailer RT3234

## Details

Heavy-duty, vinyl-coated steel construction secures 6 hand tools vertically. Ideal for rakes, shovels, etc., protecting them from damage during transport. Includes mounting hardware. (Use RT3239 Mounting Bracket to mount at a 45 degree angle.) Fits open trailers.

- Secures 6 hand tools upright
- Heavy-duty vinyl-coated steel construction
- Mounting hardware included
- Fits open trailers