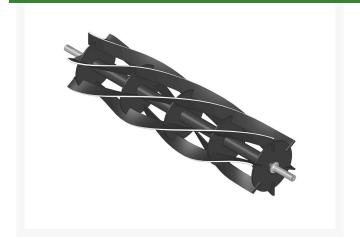

# Reel - 6 Blade RT-38-6

#### **Details**

R&R Reel blades are manufactured from high carbon-boron alloy steel and then hardened to RC46-49 to match the temper of our bedknives and original equipment bedknives. All R&R Reels are cylindrically ground on bearing surfaces and then relief ground. Reels are then precision computer balanced for extended bearing and reel life. R&R Products Reels are guaranteed against defects in material and workmanship for the life of the reel under normal use.

- High Carbon-Boron Alloy Steel
- Cylindrically Ground on Bearing Surfaces
- Precision Computer Balanced