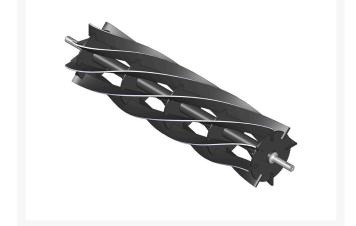

RT-38-8

Reel - 8 Blade

## Details

R&R Reel blades are manufactured from high carbon-boron alloy steel and then hardened to RC46-49 to match the temper of our bedknives and original equipment bedknives. All R&R Reels are cylindrically ground on bearing surfaces and then relief ground. Reels are then precision computer balanced for extended bearing and reel life. R&R Products Reels are guaranteed against defects in material and workmanship for the life of the reel under normal use.

- High Carbon-Boron Alloy Steel
- Cylindrically Ground on Bearing Surfaces
- Precision Computer Balanced

Replaces

ROXY

1

Specifications

Manufacturer

**R&R** Products

Fits Models Roxy Reel Mower