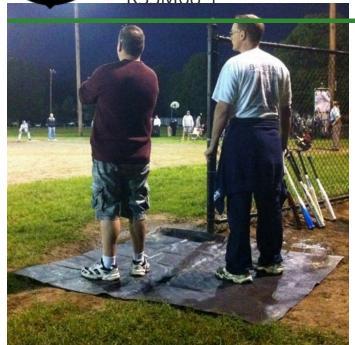

## Details

Place into position before, during, or after it rains. Sport Savers mats cover problem areas such as the pitchers mound, home plate, bases, or in golf course bunkers. Place the absorbent side down to draw the moisture in and prevent mud buildup. Rubber side up collects water for easy draining. Grommets and stakes to secure in position included. Non-hazardous, non-toxic, and environmentally friendly. Reusable. 6' x 8'. Black.

- Quickly and easily remove puddles from athletic fields and golf course bunkers
- Prevent mud buildup
- Absorbent side removes water while rubber barrier captures water for easy removal
- Hardware included
- Reusable