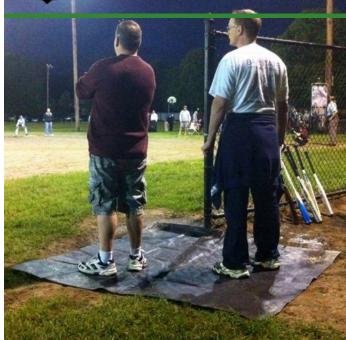

## Quick Dam Sport Savers Mat - 6 ft x 6 ft

## **Details**

Place into position before, during, or after it rains. Sport Savers mats cover problem areas such as the pitchers mound, home plate, bases, or in golf course bunkers. Place the absorbent side down to draw the moisture in and prevent mud buildup. Rubber side up collects water for easy draining. Grommets and stakes to secure in position included. Non-hazardous, non-toxic, and environmentally friendly. Reusable. 6' x 6'. Black.

- Quickly and easily collect water on athletic fields and golf courses
- Prevent mud buildup
- Absorbent side removes water while rubber barrier captures water for easy removal
- Hardware included
- Reusable