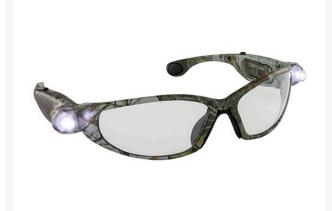

## LED Camo Safety Glasses RSS5421

## Details

Now you can enjoy light on your project with ultrabright built-in LED lights on your safety glasses. Lights can be independently turned on or off depending on your need. Hight-impact polycarbonate clear lens with 99.9% UV protection. Anti-fog and scratch resistant coating on lens. Nonslip cushioned temples. Meets ANSI-Z87.1 - 2015 standard. Camo frame. Batteries included.

- Safety glasses with built in LED lights
- Adjustable ultra-bright lights may be turned on or off
- Clear lens with anti-fog and scratch resistant coating
- High-impact lens with 99.9% UV protection
- Non-slip cushioned temples
- Camoflauge frame
- Batteries included
- Meets ANSI-Z87.1 2015 Standard