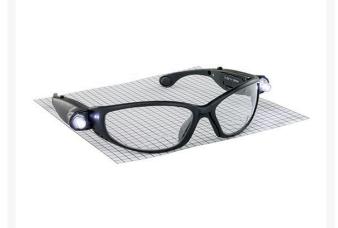

## Details

LED Readers safety glasses feature magnification to better view the job. Designed with adjustable ultrabright built-in LED lights that can be independently turned on or off. High-impact polycarbonate lens, 99.9% UV protection, anti-fog and scratch resistant coating on clear lens and non-slip nose piece. Meets ANSI Z87.1-2015 standard. Black frame. Batteries included.

- 2.0x magnification readers
- Built-in adjustable ultra-bright LED lights
- Lights can be turned on / off as needed
- High-impact polycarbonate clear lens
- 99.9% UV protection
- Anti-fog and scratch resistant coating
- Non-slip nose piece
- Meets ANSI Z87.1-2015 standard
- Batteries included