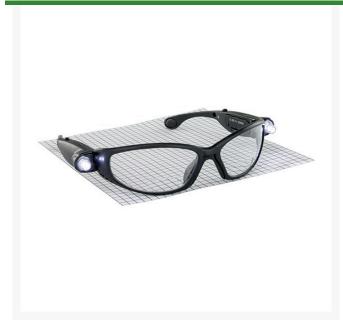

## LED Readers Safety Glasses - 2.5x

RSS5420-25

## **Details**

LED Readers safety glasses feature magnification to better view the job. Designed with adjustable ultrabright built-in LED lights that can be independently turned on or off. High-impact polycarbonate lens, 99.9% UV protection, anti-fog and scratch resistant coating on clear lens and non-slip nose piece. Meets ANSI Z87.1-2015 standard. Black frame. Batteries included.

- 2.5x magnification readers
- Built-in adjustable ultra-bright LED lights
- Lights can be independently turned on or off
- High-impact clear polycarbonate lens
- 99.9% UV protection
- · Anti-fog and scratch resistant coating
- Non-slip nose piece
- Meets ANSI Z87.1-2015 standard
- Batteries included