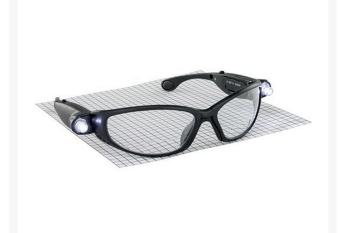

## Details

LED Readers safety glasses feature magnification to better view the job. Designed with adjustable ultrabright built-in LED lights that can be independently turned on or off. High-impact polycarbonate lens, 99.9% UV protection, anti-fog and scratch resistant coating on clear lens and non-slip nose piece. Meets ANSI Z87.1-2015 standard. Black frame. Batteries included.

- 1.5X magnification readers
- Built-in adjustable ultra-bright LED lights on the frames
- Lights can be turned on / off as needed
- Clear polycarbonate lens
- 99.9% UV protection
- Anti-fog and scratch resistant coating
- Non-slip nose piece
- Meets ANSI Z87.1-2015 standard
- Batteries included