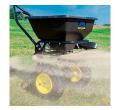

## Spyker Ergo-Pro 50 lb Broadcast Spreader

RSPY50L-1P

## **Details**

Designed to spread seed, sand, fertilizer and ice melt. The bridge-free hopper geometry allows material to flow to empty. The ergonomically designed welded handle adjusts for operator's height 5 ft 3 in to 6 ft 8 in to reduce fatigue. Includes Spyker Dial for accurate spreading material and Accuway for consistent and even 4 to 12 ft spread width. Fully enclosed metal gears and all-welded impact-resistant frame. Large 13 in x 5 in pneumatic tires with turf tread. Includes fitted cover and full deflector. Poly hopper with powder-coated frame.

- Ergonomically Designed Handle
- Ergonomically Designed Handle
- Bridge-Free Hopper
- Spyker Dial
- All-Welded Impact-Resistant Frame
- Support Stand
- Welded, Triangulated Handle
- AccuWay
- Lift Handle
- Fully Enclosed Metal Gears
- Hopper Cover and Hopper Screen
- Large Pneumatic Tires
- Spread Seed, Fertilizer, Sand, Ice Melt
- 13 in. x 5 in. Pneumatic Tires with Turf Tread