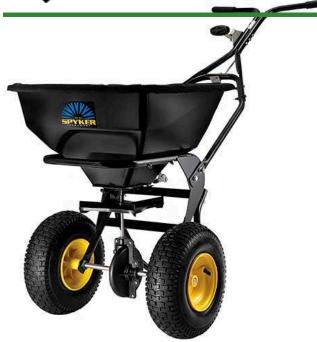

## Spyker Ergo-Pro 50 lb Broadcast Spreader

RSPY50L-1P

## **Details**

Designed to spread seed, sand, fertilizer and ice melt. The bridge-free hopper geometry allows material to flow to empty. The ergonomically designed welded handle adjusts for operator's height 5 ft 3 in to 6 ft 8 in to reduce fatigue. Includes Spyker Dial for accurate spreading material and Accuway for consistent and even 4 to 12 ft spread width. Fully enclosed metal gears and all-welded impact-resistant frame. Large 13 in x 5 in pneumatic tires with turf tread. Includes fitted cover and full deflector. Poly hopper with powder-coated frame.

- Ergonomically Designed Handle
- Ergonomically Designed Handle
- Bridge-Free Hopper
- Spyker Dial
- All-Welded Impact-Resistant Frame
- Support Stand
- Welded, Triangulated Handle
- AccuWay
- Lift Handle
- Fully Enclosed Metal Gears
- Hopper Cover and Hopper Screen
- Large Pneumatic Tires
- Spread Seed, Fertilizer, Sand, Ice Melt
- 13 in. x 5 in. Pneumatic Tires with Turf Tread