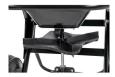

## **Details**

Designed to spread seed, sand, fertilizer and ice melt. The bridge-free hopper geometry allows material to flow to empty. The ergonomically designed welded handle adjusts for operator's height 5 ft 3 in to 6 ft 8 in to reduce fatigue. Includes Spyker Dial for accurate spreading material and Accuway for consistent and even 4 to 12 ft spread width. Fully enclosed metal gears and all-welded impact-resistant frame. Large 13 in x 5 in pneumatic tires with turf tread. Includes fitted cover and full deflector. Poly hopper with powder-coated frame.

- Ergonomically Designed Handle
- Ergonomically Designed Handle
- Bridge-Free Hopper
- Spyker Dial
- All-Welded Impact-Resistant Frame
- Support Stand
- Welded, Triangulated Handle
- AccuWay
- Lift Handle
- Fully Enclosed Metal Gears
- Hopper Cover and Hopper Screen
- Large Pneumatic Tires
- Spread Seed, Fertilizer, Sand, Ice Melt
- 13 in. x 5 in. Pneumatic Tires with Turf Tread