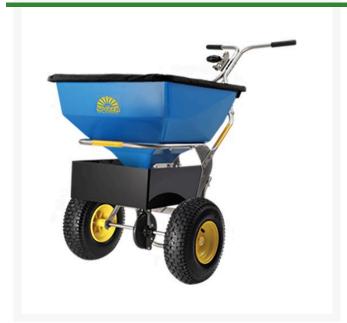

## Spyker 100 lb Ice Melt Winter Spreader RSPY100-1S

## **Details**

The Ergo-Pro Ice Melt Spreader is specially designed for winter ice melt and rock salt, including bulk rock salt. Features include a Hi-Viz stainless steel frame, fully enclosed metal gears, stainless steel carving blade and a bridge-free hopper geometry allowing material to flow to empty. Spread width 4 to 12 feet. Handle adjusts for operators 5 ft 3 in to 6 ft 6 in to reduce fatigue. Large pneumatic tires. Includes fitted cover and full deflector. 100 lb. Capacity.

- Spread Ice Melt, Rock Salt and Bulk Rock Salt, Seed, Fertilizer, Sand
- Stainless Steel Carving Blade
- Bridge-Free Hopper Geometry
- Ergonomic Handle
- Spyker Dial
- All-Welded Impact-Resistant Frame
- Support Stand
- Welded, Triangulated Handle
- Accuway Spread Accuracy 4' to 12' (1219 to 3658 mm)
- Lift Handle for Reduced Strain
- Fully Enclosed Metal Gears w/Zerk Fittings
- Hopper Cover and Hopper Screen
- Full Deflector
- 100 lb (54 kg) Capacity
- Large Pneumatic Tires 13" x 5" (330.2 x127 mm)