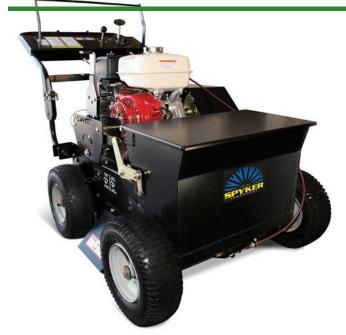

## **Details**

A commercial grade power seeder, vertical slicer and dethatcher all in one. Powered by a 270cc Honda GX270 gas-powered engine with recoil for peak performance. Forward and reverse handgrips engage the hydrostatic transmission allowing ground speed adjustment without decreasing power to the blades. Features include positive lock height adjustment, 20" spreading width, parking brake, trailering hooks and left or right hand blade engagement handle. 45 lb. Poly hopper. Powdered coated frame.

- Commercial grade power seeder, slicer and dethatcher all in one
- Forward and reverse handgrips adjust ground speed without decreasing power
- Positive lock height adjustment
- Self-propelled, hydrostatic transmission
- 20" speading width
- Parking brake
- Trailering hooks
- Left or right blade engagement handle
- Includes 10 heat-treated steel blades

## **Specifications**

Manufacturer Spyker Capacity 45 lb

Dimensions 58 x 33 x 43 in
Engine Honda GX270
Engine Displacement 270 cc (16.5 cu in)
Material Powder-Coat Painted

Steel

Tires 14 x 5-6 Pneumatic

Weight (lbs) 340 lb