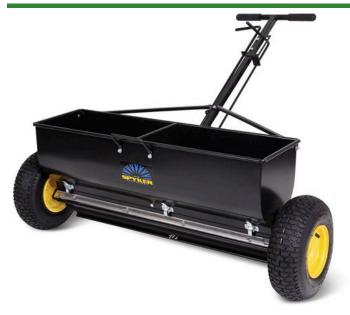

## Spyker 120 lb Drop Spreader - 120 lb - Steel Hopper

## **Details**

This 36" (9143.4 mm) commercial drop spreader is ideal for spreading seed, fertilizer, sand and ice-melt all year long. Features side-by-side hopper sections allowing the spread of either 18" or 36" width exactly where you want it. In winter, apply ice melt to sidewalks and driveways to the edge of the pavement without burning the grass or raising the pH of the soil. 13" x 5" (330.2 x 127 mm) fully pneumatic tires. Powder coated steel frame. Please note: Due to excessive air freight charges, this item will be shipped ground freight.

- 36" Commercial Drop Spreader
- Use for fertilizer, seed or ice-melt
- 18" or 36" Broadcast Width
- Powder-Coated Frame
- 13" x 5" (330 mm x 127 mm) Pneumatic Tires