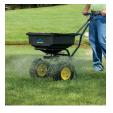

## **Details**

Large 80 lb capacity hopper projects an even spread pattern allowing for better spreading coverage. Accu-way supports the proper, consistent distribution of material being applied and prevents overspreading and striping of turf. Spyker dial offers 90 settings to accurately calibrate for the type of spreading material and ice-melt. Poly hopper with stainless steel or powder-coated frame, dual handle, and enclosed metal gears. 13" x 5" (330mm x 127mm) pneumatic tires. Screen and cover included.

Please note: Due to excessive air freight charges, this item will be shipped ground freight.

- Spreads seed, fertilizer, sand, ice-melt
- Accu-way system for better coverage
- Spread width: 4' x 12'
- Transmission: Metal gears lifetime warranty
- Frame: Powder-coated
- Wheels: 13" x 5"
- Screen and cover included