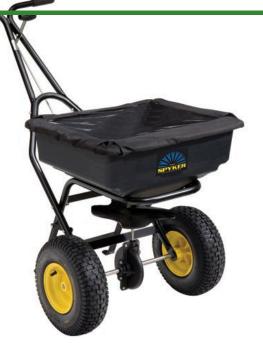

## Spyker Pro Broadcast Spreader - 80 lb Poly Hopper

RSPP60-8020

## **Details**

Large 80 lb capacity hopper projects an even spread pattern allowing for better spreading coverage. Accu-way supports the proper, consistent distribution of material being applied and prevents overspreading and striping of turf. Spyker dial offers 90 settings to accurately calibrate for the type of spreading material and ice-melt. Poly hopper with stainless steel or powder-coated frame, dual handle, and enclosed metal gears. 13" x 5" (330mm x 127mm) pneumatic tires. Screen and cover included.

## **Specifications**

Manufacturer Spyker Capacity 80 lb

Dimensions 47" x 25" x 36.5" Material Powder-Coat Painted

Frame / Poly Hopper

Tires 13 x 5 Pneumatic

**Krima Trading AB** Stene 710 Kumla, 692 93 +46 19 57 35 20