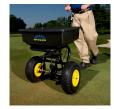

## **Details**

Large 80 lb capacity hopper projects an even spread pattern allowing for better spreading coverage. Accu-way supports the proper, consistent distribution of material being applied and prevents overspreading and striping of turf. Spyker dial offers 90 settings to accurately calibrate for the type of spreading material and ice-melt. Poly hopper with stainless steel or powder-coated frame, dual handle, and enclosed metal gears. 13" x 5" (330mm x 127mm) pneumatic tires. Screen and cover included.

Please note: Due to excessive air freight charges, this item will be shipped ground freight.

- Spreads seed, fertilizer, sand, ice-melt
- Accu-way system for better coverage
- Spread width: 4' x 12'
- Transmission: Metal gears lifetime warranty
- Frame: Powder-coated
- Wheels: 13" x 5"
- Screen and cover included