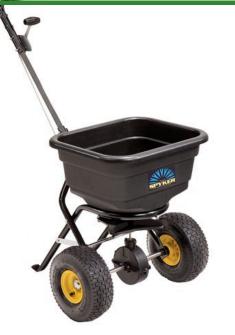

# Spyker 50 lb. Broadcast Spreader - Poly

Hopper RSPP20-5010

### Details

This 50 lb walk behind spreader is ideal for year round use, broadcasting fertilizer, seed, sand or ice melt at a width of 4 to 12 feet. Dials 90 settings to accurately calibrate for the specific type of material being applied. Polypropylene hopper will not rust or dent. 10 in x 4 in (254mm x 101.6mm) pneumatic tires roll over any terrain. Fully enclosed aluminum gears, adjustable height handle, powder coated frame, and positive on/off cables. Includes hopper screen and cover.

- Ideal for fertilizer, seed, sand, and ice melt
- Year round use
- Broadcasts 4 to 12 feet
- Polypropylene hopper will not rust or dent
- Powder coated frame
- Large, pneumatic tires roll easily
- Adjustable height handle
- Enclosed aluminum gears
- Positive on/off cables
- Includes hopper screen and cover
- 50 lb. (23 kg) Capacity Poly Hopper