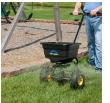

### Details

This 50 lb walk behind spreader is ideal for year round use, broadcasting fertilizer, seed, sand or ice melt at a width of 4 to 12 feet. Dials 90 settings to accurately calibrate for the specific type of material being applied. Polypropylene hopper will not rust or dent. 10 in x 4 in (254mm x 101.6mm) pneumatic tires roll over any terrain. Fully enclosed aluminum gears, adjustable height handle, powder coated frame, and positive on/off cables. Includes hopper screen and cover.

- Ideal for fertilizer, seed, sand, and ice melt
- Year round use
- Broadcasts 4 to 12 feet
- Polypropylene hopper will not rust or dent
- Powder coated frame
- Large, pneumatic tires roll easily
- Adjustable height handle
- Enclosed aluminum gears
- Positive on/off cables
- Includes hopper screen and cover
- 50 lb. (23 kg) Capacity Poly Hopper