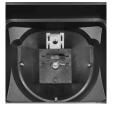

### Details

This 50 lb walk behind spreader is ideal for year round use, broadcasting fertilizer, seed, sand or ice melt at a width of 4 to 12 feet. Dials 90 settings to accurately calibrate for the specific type of material being applied. Polypropylene hopper will not rust or dent. 10 in x 4 in (254mm x 101.6mm) pneumatic tires roll over any terrain. Fully enclosed aluminum gears, adjustable height handle, powder coated frame, and positive on/off cables. Includes hopper screen and cover.