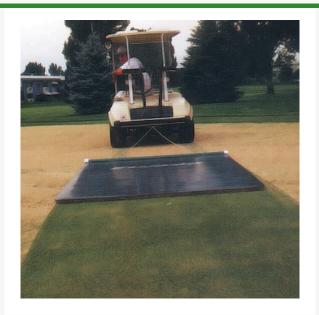

## Cocoa Fiber Tow Drag Mat - 5' x 6' 80 lbs RSP1010

## Details

A proven "single pass performance" method for top dressing golf course greens. This mat will not damage, burn or bruise tender grass. The natural cocoa fiber offers superb brooming action while effectively filling aerated holes. 2-ply backing provides multi-season use. Tow with a cart, mower or any prime mover. No maintenance. Fully assembled.

## Specifications

Manufacturer Dimensions Weight (lbs) R&R Products 5 ft. x 6 ft. 80 lb