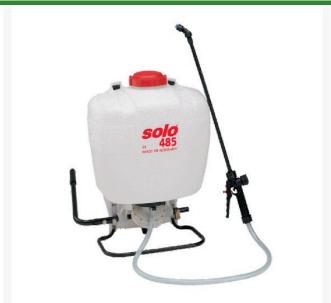

## Solo Diaphragm Pump Backpack Sprayer - 5 gal RSL485D

## **Details**

This Solo high-performance diaphragm pump model provides a lower pressure (maximum of 60 psi) to produce larger liquid droplets with less spray drift. Its rod-actuated diaphragm pump is able to pass small abrasive particles such as wettable powders and sprays without damage to the pump assembly, making it ideal for golf courses and athletic fields.

- High-performance diaphragm pump
- 5 gallon capacity
- Low pressure for less drift
- Rod-actuated pump to avoid damage from abrasives
- Idea for golf courses and athletic fields