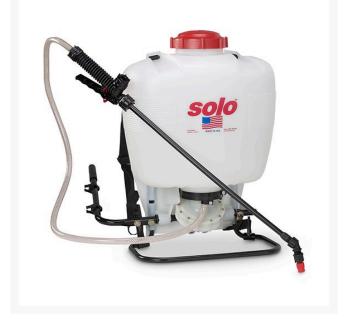

# Solo Diaphragm Pump Backpack Sprayer - 4 gal RSL475D

### Details

This Solo high-performance diaphragm pump model provides a lower pressure (maximum of 60 psi to produce larger liquid droplets with less spray drift. The rod-actuated diaphragm pump is able to pass small abrasive particles such as wettable powders and sprays without damage to the pump assembly, making it ideal for golf courses and athletic fields.

- High-performance diaphragm pump
- For Wettable Powder, Liquid Formulations and Bleach Solutions.
- 28 in. Unbreakable Wand and Shut-off Valve for Excellent Reach
- Commercial Shut-off Valve with Lock-on/Lockoff Feature to Minimize User Fatigue
- Viton Seals in Key Locattions Ensure Long Service and Durability
- Interchangeable Pump Handle for Left or Right-Hand Operation
- 48 in. Nylon-Reinforced High-pressure Hose for Extended Reach
- Low pressure for less drift
- Rod-actuated pump to avoid damage from abrasives
- Idea for golf courses and athletic fields
- 4 gallon capacity

#### **Specifications**

| Manufacturer | Solo  |
|--------------|-------|
| Capacity     | 4 gal |