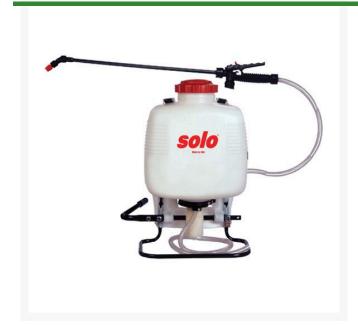

## Solo Piston Pump Backpack Sprayer - 3

## **Details**

The ever-popular piston pump is capable of performing a variety of spraying tasks with a wide pressure range. Each sprayer is equipped with an adjustable, flat spray, hollow cone, and jet stream nozzle to accommodate virtually every spraying need. Built-in strainers and filters keep out debris. Pressure regulated to 15,30,45 or 60 psi by built-in pressure regulating valve. Unbreakable wand prevents damage. Viton seals, gaskets and O-rings provide excellent chemical resistance. Padded straps with pull tabs. Not recommended for abrasive sprays or wettable powders.

- Piston pump
- Can perform a variety of tasks with a wide pressure range
- Each sprayer is equipped with an adjustable, flat spray, hollow cone, and jet stream nozzles
- Padded straps with pull tabs
- Built-in strainers and filters to keep out debris
- Built-in pressure regulating valve