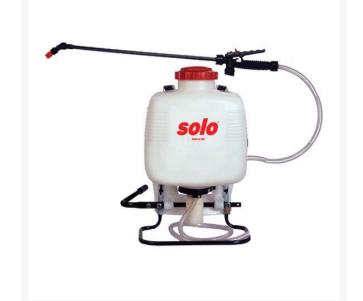

# Solo Piston Pump Backpack Sprayer - 5

**gal** RSL435P

### Details

The ever-popular piston pump is capable of performing a variety of spraying tasks with a wide pressure range. Each sprayer is equipped with an adjustable, flat spray, hollow cone, and jet stream nozzle to accommodate virtually every spraying need. Built-in strainers and filters keep out debris. Pressure regulated to 15,30,45 or 60 psi by built-in pressure regulating valve. Unbreakable wand prevents damage. Viton seals, gaskets and O-rings provide excellent chemical resistance. Padded straps with pull tabs. Not recommended for abrasive sprays or wettable powders.

- Piston pump
- Can perform a variety of spraying tasks with wide pressure range
- Sprayer has adjustable, flat spray, hollow cone, and jet stream nozzles
- Padded straps with pull tabs
- Built-in strainers and filters keep out debris
- Built-in pressure regulating valve