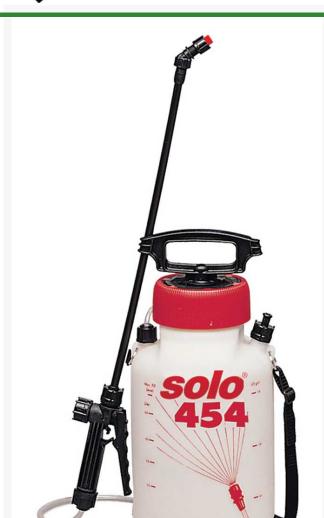

## Solo Handheld Sprayer - Professional - 1.5 gal

**RSL454** 

## **Details**

Solo commercial grade compression sprayers stand up to the toughest, professional applications with more features at competitive pricing. Lightweight, high performance polyethylene tank. Efficient piston pumps pressurize with 50% the pumping required from other brands or pressurize with air compressor. Features a large 4.5" filler opening, Viton seals and O-rings for long life. Ideal for herbicides, insecticides, disinfectants and fertilizers. 45 psi. Extremely heavy-duty polyethylene tank. Shut-off valve with lock-on/lock-off feature. Pressure relief valve. 28" unbreakable wand. 48" high pressure spray hose. Four nozzle assortment. 4.5" Tank opening Adjustable shoulder strap. Built-in wand retainer.

- · Efficient piston pumps pressurize easily
- Lightweight, high performance sprayer
- Polyethylene tank
- large 4.5" filler opening
- Viton Seals and O-rings
- Ideal for herbicides, insecticides, disinfectants, fertilizers
- Shut-off valve with lock feature
- Pressure relief valve
- 28" unbreakable wand
- 48" high pressure spray hose
- · Four nozzle assortment
- Adjustable shoulder strap
- Built-in wand retainer
- 45 psi