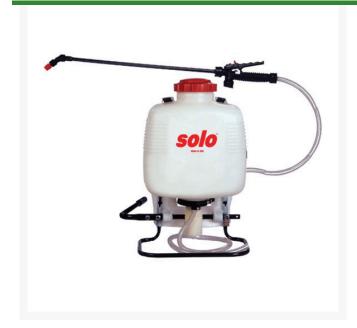

## Solo Piston Pump Backpack Sprayer - 4 gal

## **Details**

The ever-popular piston pump is capable of performing a variety of spraying tasks with a wide pressure range. Each sprayer is equipped with an adjustable, flat spray, hollow cone, and jet stream nozzle to accommodate virtually every spraying need. Built-in strainers and filters keep out debris. Pressure regulated to 15,30,45 or 60 psi by built-in pressure regulating valve. Unbreakable wand prevents damage. Viton seals, gaskets and O-rings provide excellent chemical resistance. Padded straps with pull tabs. Not recommended for abrasive sprays or wettable powders.

- Piston pump
- Able to perform a variety of tasks with a wide pressure range
- Sprayer is equipped with an adjustable, flat spray, hollow cone, and jet stream nozzle
- Padded straps with pull tabs
- Built-in strainers and filters to keep out debris
- Built-in pressure regulating valve