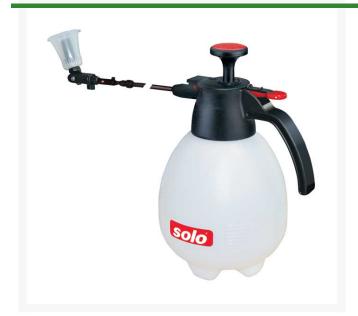

## **Solo Telescoping Handheld Sprayer - 2 Liter**

## **Details**

The telescoping wand on the Solo 420 sprayer adjusts from 12" to 23" allowing comfortable ground level spraying without bending over. High-density polyethylene tank is UV resistant. Powered by a high efficiency piston pump for quick pressurization and chemical resistance. Pressure relief valve prevents over-pressurization. Fully adjustable nozzle. Ideal for indoor or outdoor spraying. 2 liter. 23 in. wand.

- Hand sprayer
- Spray at ground level without bending over
- Telescoping wand adjusts from 12" to 23"
- Ideal for indoor or outdoor use
- Built in drip / drift guard
- Locking trigger reduces fatigue
- Easy to fill and clean