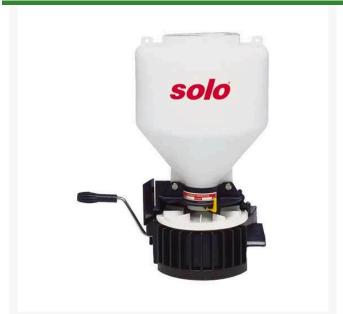

## **Details**

This chest-mount portable broadcast spreader conveniently distributes a variety of materials over irregular terrain more evenly and conveniently than a wheeled spreader. Durable polyethylene tank, fingertip controls, large 6" filler opening and screwon top for spillage prevention and operator protection. Ideal for spreading grass seed, sand, rock salt, fertilizer, cleaning agents, palletized lime, sand and oil absorbers. Padded, comfortable, cross-shoulder strap. 20 lb. capacity.

- Portable broadcast spreader
- Durable 20 lb capacity polyethylene hopper
- Fully enclosed gearbox is corrosion resistant
- Fingertip levers control direction and volume
- Large 6" filler opening
- Screw-on cap protects operator from chemicals and dust
- Padded, comfortable cross-shoulder strap