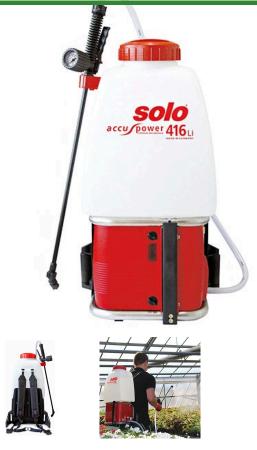

## Solo Battery Powered Backpack Sprayer - 5 gal.

## **Details**

Powered by an 11 V Lithium-Ion rechargeable battery, this Solo 416-Li backpack sprayer requires no pumping, produces no emissions and is whisper quiet. Recharge time for the battery is 5.5 hours, and spray time on a fully-charged battery is 6 hours on the low setting and 3.7 hours on the high setting. The two-speed low setting will spray up to 36 psi, and the high setting sprays up to 62 psi. Pressure and spraying volume can be adjusted using the high/low toggle switch. Includes translucent 5-gallon formula tank and a padded shoulder straps with waist belt. Features fitted pressure gauge with protective guard, a telescopic 36 inch carbon fiber wand with 60 inch hose, and large tank opening for easy filling and cleaning. Battery charger and flat spray nozzle included. 5 Gal. Battery and charger included.

- Lithium-ion powered rechargable battery, maintenance free
- Battery runs for 6 hours on low, 3.7 hours on high setting
- Pressure gauge allows easy monitoring of pressure level
- Adjust pressure and output volume with 2step toggle switch, 36psi and 62psi
- Two adjustable sprayer settings, 36psi and 62psi
- Fully recharges in 5.5 hours
- · emissions free
- Whisper quiet
- 36in carbon fiber wand with 60in hose
- Deluxe shoulder straps and waist belt
- Ideal for pesticides, herbicides and for general spraying.
- Includes battery charger and flat spray nozzle
- 5 Gal translucent tank

## Solo Battery Powered Backpack Sprayer - 5 gal. RSL416-LI

Replaces

R&R Products

**RSL416** 

**Specifications** 

Manufacturer Solo
Capacity 5 gal
Hose Length 60 in

Type of Batteries Lithium-ion