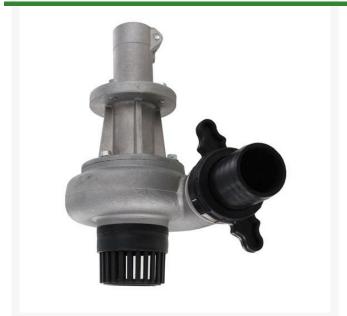

## **Details**

Convert your handheld string trimmer or brush cutter into a powerful, submersible pump. Simply snap in place and pull the trigger to remove standing water from bunkers, footings, trenches, pits, and valve boxes. Made of heavy-duty aluminum with a 1-1/4" hose connection at the pump housing and suction strainer. Pumps 30 GPM, 1,800 GPH. One person operation, no tools or adapters, no suction hose or priming and no extension cord required. Heavy duty 15' and 30' discharge hose sold separately.