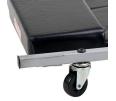

## **Pro-Lift 6 Caster Creeper**

RSFC-1004

The Pro-Lift 6 caster creeper is the perfect low profile, full length creeper for every garage. The thick vinyl cushion is supported by 4 straps for the comfort of the user. Extra cushioning is included in the headrest to give the user additional support. 6 swivel casters provide extra smooth operation and maneuverability. 350 lb weight capacity. 40-1/8" x 17" x 4".

- Extra smooth operation and support
- Vinyl padded head and back rest
- Heavy duty frame
- Easy carry design
- 350 lb capacity