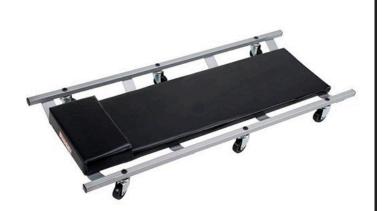

## **Pro-Lift 6 Caster Creeper**

RSFC-1004

The Pro-Lift 6 caster creeper is the perfect low profile, full length creeper for every garage. The thick vinyl cushion is supported by 4 straps for the comfort of the user. Extra cushioning is included in the headrest to give the user additional support. 6 swivel casters provide extra smooth operation and maneuverability. 350 lb weight capacity. 40-1/8" x 17" x 4".

- Extra smooth operation and support
- Vinyl padded head and back rest
- Heavy duty frame
- Easy carry design
- 350 lb capacity