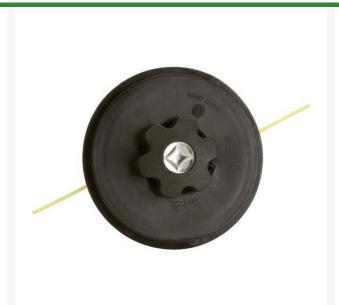

## **Universal String Trimmer Head w/Adapters** R101

## **Details**

Commercial 4-1/2" Bump Feed trimmer heads of heavy duty materials for long lasting performance. Head kits include trimmer head and adapter bolts. Use with .095" trimmer lines.

 $M8 \times 1.25 \text{ RH Male } M8 \times 1.25 \text{ RH Female } M10 \times 1.25 \text{ LH Female}$ 