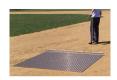

## **Details**

Perfectly level and smooth the surface on dirt, gravel, clay or sand. Ideal for top dressing and breaking up aerification plugs on golf course greens and fairways, dragging baseball fields and track surfaces, sand trap raking, and debris removal before laying sod or grass seed. Rust resistant. Reversible. Rolls up like carpet for easy cleaning. Mesh size 1" x 1", Crimp 3/8" deep x .046" thick, 13 gauge (.0915") galvanized steel rods. Wt. 1.6 lbs/sq ft. Pull rope attached.

## **Specifications**

Manufacturer Keystone
Dimensions 6 x 3 ft
Material Steel
Weight (lbs) 34 lb

**Krima Trading AB** Stene 710 Kumla, 692 93 +46 19 57 35 20

https://krima.rrproducts.com/