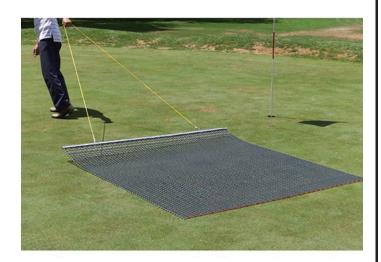

## **Details**

Perfectly level and smooth the surface on dirt, gravel, clay or sand. Ideal for top dressing and breaking up aerification plugs on golf course greens and fairways, dragging baseball fields and track surfaces, sand trap raking, and debris removal before laying sod or grass seed. Rust resistant. Reversible. Rolls up like carpet for easy cleaning. Mesh size 1" x 1", Crimp 3/8" deep x .046" thick, 13 gauge (.0915") galvanized steel rods. Wt. 1.6 lbs/sq ft. Pull rope attached.

## **Specifications**

Manufacturer Keystone
Dimensions 6 x 3 ft
Material Steel
Weight (lbs) 34 lb

**Krima Trading AB** Stene 710 Kumla, 692 93 +46 19 57 35 20

https://krima.rrproducts.com/