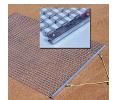

## **Details**

Perfectly level and smooth the surface on dirt, gravel, clay or sand. Ideal for top dressing and breaking up aerification plugs on golf course greens and fairways, dragging baseball fields and track surfaces, sand trap raking, and debris removal before laying sod or grass seed. Rust resistant. Reversible. Rolls up like carpet for easy cleaning. Mesh size 1" x 1", Crimp 3/8" deep x .046" thick, 13 gauge (.0915") galvanized steel rods. Wt. 1.6 lbs/sq ft. Pull rope attached.

## **Specifications**

Manufacturer Keystone
Dimensions 6 x 3 ft
Material Steel
Weight (lbs) 34 lb

**Krima Trading AB** Stene 710 Kumla, 692 93 +46 19 57 35 20

https://krima.rrproducts.com/