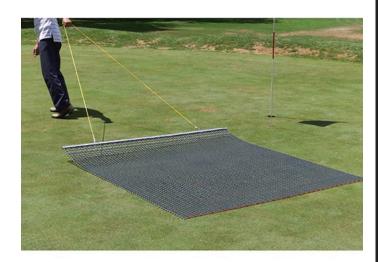

## **Details**

Perfectly level and smooth the surface on dirt, gravel, clay or sand. Ideal for top dressing and breaking up aerification plugs on golf course greens and fairways, dragging baseball fields and track surfaces, sand trap raking, and debris removal before laying sod or grass seed. Rust resistant. Reversible. Rolls up like carpet for easy cleaning. Mesh size 1" x 1", Crimp 3/8" deep x .046" thick, 13 gauge (.0915") galvanized steel rods. Wt. 1.6 lbs/sq ft. Pull rope attached.

## **Specifications**

Manufacturer Keystone
Dimensions 4' x 6'
Material Steel
Weight (lbs) 43 lb

**Krima Trading AB** Stene 710 Kumla, 692 93 +46 19 57 35 20

https://krima.rrproducts.com/