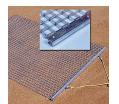

## **Details**

Perfectly level and smooth the surface on dirt, gravel, clay or sand. Ideal for top dressing and breaking up aerification plugs on golf course greens and fairways, dragging baseball fields and track surfaces, sand trap raking, and debris removal before laying sod or grass seed. Rust resistant. Reversible. Rolls up like carpet for easy cleaning. Mesh size 1" x 1", Crimp 3/8" deep x .046" thick, 13 gauge (.0915") galvanized steel rods. Wt. 1.6 lbs/sq ft. Pull rope attached.

## **Specifications**

Manufacturer Keystone
Dimensions 4' x 6'
Material Steel
Weight (lbs) 43 lb

**Krima Trading AB** Stene 710 Kumla, 692 93 +46 19 57 35 20

https://krima.rrproducts.com/