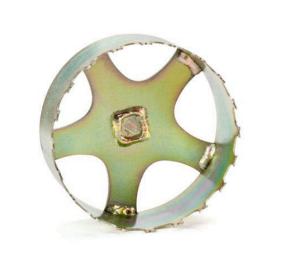

## Details

This razor sharp trimmer quickly and easily clears away overgrown grass around irrigation heads, valve boxes and other in-ground markers. Handle sold separately to interchange with all cutting sizes. Heavy gauge steel for long life and professional use.

- Razor-sharp for quick work
- Clears overgrown grass around in-ground fixtures
- Heavy-gauge steel
- Professional-quality tool
- Handle sold separately

## Specifications

Manufacturer Trimmer Diameter R&R Products 5 in