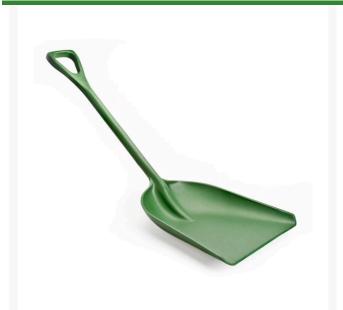

## **Tuffy Poly Scoop Shovel** R2124

## **Details**

Indestructible, lightweight poly one-piece shovel is ideal for landscaping, golf course aerification plug and snow removal, mulch and grain scoop chores. Use on any surface from turf to concrete floors. Extra-thick front edge wears evenly and won't curl like aluminum shovels. Polymer exterior will not scratch truck beds or tear up equipment. This durable, easy-to-clean, non-sparking shovel is rust-proof, resists chemicals and corrosion, and is virtually unbreakable. 14" x 17" (356mm x 432mm x 1070mm) deep capacity scoop head with D-grip handle. 4 lbs.

- Indestructible and lightweight
- One-piece design
- Extra-thick front edge
- Polymer won't scratch or damage equipment
- Rust proof
- Resists chemicals and corrosion
- D-grip handle
- 14" x 17" head
- Weight 4 lbs.