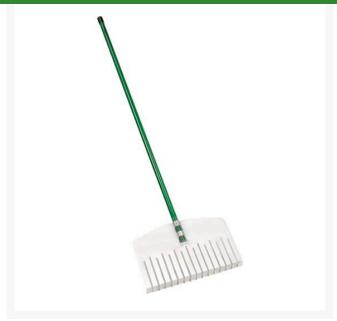

## Wide Tooth Debris Rake, 20"

R2120

## **Details**

This unique rake is designed with 3/4" wide aluminum teeth set 1/4" apart for easy removal of aerification plugs, pine cones and grass clippings delivering a fast, clean rake path. It's 20" wide with 48" aluminum handle.

- 20 in. wide head
- 3/4 inch wide aluminum teeth set 1/4 inch apart
- Creates fast, clean rake path
- Easily removes aerification plugs and more
- 48 in. aluminum handle