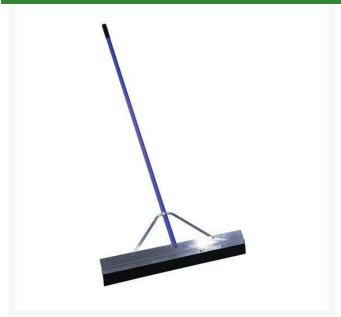

## **Details**

Heavy-duty industrial 36 in. squeegee features an extra-wide 3 in. reversible neoprene rubber blade for long lasting use. This super flexible squeegee is excellent for pushing and pulling liquids off hard surfaces, minimizing the risk of slip and fall injuries. A 66 in. powder coated aluminum handle with wraparound braces offers maximum durability support. Best on the market.

Please note: Due to excessive air freight charges, this item will be shipped ground freight.

- 3 in. reversible rubber blade
- Heavy-duty
- Super-flexible
- Push or pull collected water from hard surfaces
- 66 in. powder-coated aluminum handle
- Wrap-around bracing
- 36 in. squeegee

## **Specifications**

Manufacturer R&R Products
Blade Material Neoprene Rubber
Handle Material Aluminum

36 in

**Krima Trading AB** Stene 710 Kumla, 692 93 +46 19 57 35 20