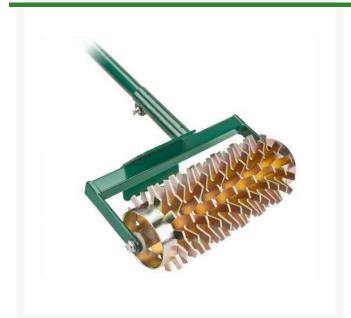

## **Details**

Rotary tool overseeds effectively while protecting the turf surface. Its flat-bottom slot blades only penetrate 1/2" which allows more seed to germinate quickly. Moisture is absorbed better, producing stronger root growth. Less seed is wasted and less play time is lost on the course. Twelve blade slotter reel and footpad. 12" width; 12-1/2 lbs. Includes removable 6' fiberglass handle.

- Eliminates seed waste
- Protects turf surface
- Only penetrates 1/2" so more seed germinates quickly
- Moisture absorbs better
- For stronger root growth
- Less lost play time
- 12 slotter blades
- 12" wide head
- Weight 12-1/2 lbs.
- 6' fiberglass handle