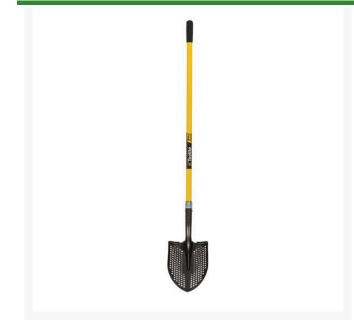

## **Toolite Round Point Sifter Shovel** R2109

## Details

Designed with perforations that sift and separate unwanted debris. Pea-size holes allow sand, dirt, mud, clay, water and gravel to sift through making the shovel more efficient and lighter weight. Ideal for golf course bunkers, sports fields maintenance, landscaping, irrigation ditches, ponds and concrete work. Durable, 14-gauge tempered steel with 48" straight fiberglass handle

- Pea-sized holes sift and separate debris
- Durable, lightweight and effective
- Ideal for golf course bunkers
- Round- point head