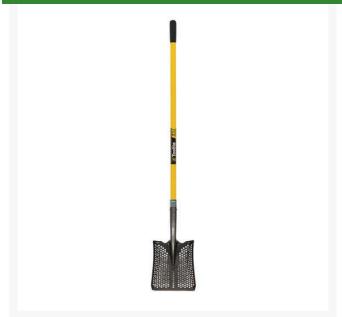

## **Toolite Square Point Sifter Shovel**

R2108

## **Details**

Designed with perforations that sift and separate unwanted debris. Pea-size holes allow sand, dirt, mud, clay, water and gravel to sift through making the shovel more efficient and lighter weight. Ideal for golf course bunkers, sports fields maintenance, landscaping, irrigation ditches, ponds and concrete work. Durable, 14-gauge tempered steel with 48" straight fiberglass handle.

- Pea-sized holes sift and separate debris
- Lightweight and effective
- Ideal for golf course bunkers
- Durable
- Square point