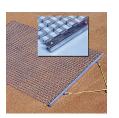

## Details

Perfectly level and smooth the surface on dirt, gravel, clay or sand. Ideal for top dressing and breaking up aerification plugs on golf course greens and fairways, dragging baseball fields and track surfaces, sand trap raking, and debris removal before laying sod or grass seed. Rust resistant. Reversible. Rolls up like carpet for easy cleaning. Mesh size 1" x 1", Crimp 3/8" deep x .046" thick, 13 gauge (.0915") galvanized steel rods. Wt. 1.6 lbs/sq ft. Pull rope attached.