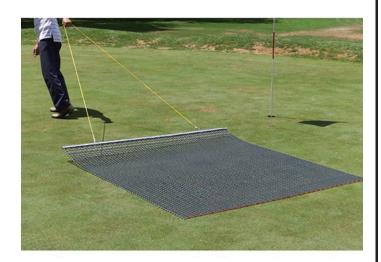

## **Keystone Steel Drag Mat - 3' x 4' 23 lbs** R100364

## **Details**

Perfectly level and smooth the surface on dirt, gravel, clay or sand. Ideal for top dressing and breaking up aerification plugs on golf course greens and fairways, dragging baseball fields and track surfaces, sand trap raking, and debris removal before laying sod or grass seed. Rust resistant. Reversible. Rolls up like carpet for easy cleaning. Mesh size 1" x 1", Crimp 3/8" deep x .046" thick, 13 gauge (.0915") galvanized steel rods. Wt. 1.6 lbs/sq ft. Pull rope attached.