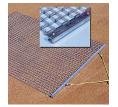

## **Details**

Perfectly level and smooth the surface on dirt, gravel, clay or sand. Ideal for top dressing and breaking up aerification plugs on golf course greens and fairways, dragging baseball fields and track surfaces, sand trap raking, and debris removal before laying sod or grass seed. Rust resistant. Reversible. Rolls up like carpet for easy cleaning. Mesh size 1" x 1", Crimp 3/8" deep x .046" thick, 13 gauge (.0915") galvanized steel rods. Wt. 1.6 lbs/sq ft. Pull rope attached.