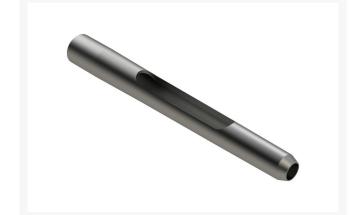

# Alloy Hollow Side-Eject Tine - .750MT x 6.500L x .600OD

R201659

#### Details

Manufactured from special high-carbon alloy tubular steel with a precision machined slot in the side wall to allow for more efficient core removal in heavy soils. R&R's unique method of machining maintains the maximum side wall height for strength to avoid bending. These tines are through hardened to RC45-48 to create a much tougher and more wear-resistant tine.