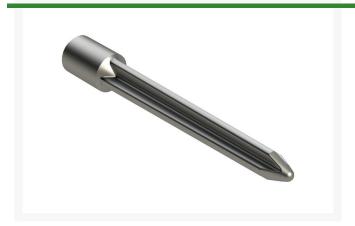

## Alloy Shatter Tine - .875MT x 6.000L x .625 Cross OD

## **Details**

With their "+" shape, Shatter Tines relieve compaction and allow water, air and nutrients to flow in the root zones and beyond with virtually no visible surface disturbance. Because of their unique shape the aerating area is maximized while allowing play to be resumed immediately. R&R Shatter Tines are manufactured from special high-carbon alloy investment castings and heat treated to RC45-48 in our own facility to ensure you of optimum quality.

## **Specifications**

Manufacturer R&R Products
A - Tine Type Alloy Shatter
B - Tine Mounting .875 in (22mm)

Dia.

C - Tine Length 6 in (152mm)

D - Tine Tip Outside .625 in cross (15.9mm)

(Hole) Dia.