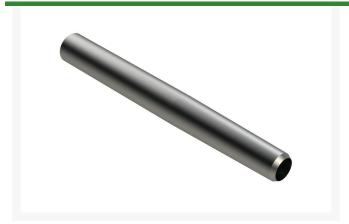

## Standard Hollow Tine - .875MT x 7.000L x .750OD

## **Details**

Designed to remove a soil core, R&R Standard Hollow Tines are constructed from case hardened tubular steel and are the most economical tines available. Case hardening hardens the inner and outer surfaces of the tine wall to over RC55 for added wear.

## **Specifications**

Manufacturer R&R Products
A - Tine Type Standard Hollow
B - Tine Mounting .875 in (22mm)

Dia.

C - Tine Length 7 in (178mm)
D - Tine Tip Outside .750 in (19mm)

(Hole) Dia.

E - Tine Tip Inside .570 in (14.5mm)