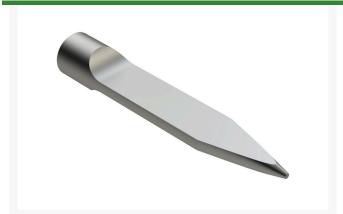

## **Details**

Alloy Slicing Knife Tines allow water, air and nutrients to flow into the root zones and beyond with virtually no visible surface disturbance, allowing play to be resumed immediately. All of these tines are precision machined out of solid high-carbon alloy steel bar and heat treated in our own facility to RC45-48 and carry the same lifetime guarantee of quality as all our other tines.

## **Specifications**

Manufacturer R&R Products
A - Tine Type Alloy Slicing Knife
B - Tine Mounting .750 in (19mm)

Dia.

C - Tine Length 4.5 in (114mm)

D - Tine Tip Outside .750 in x .160 in (19mm

(Hole) Dia. x 4mm)