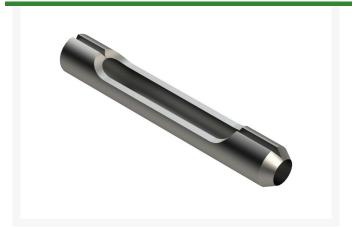

#### **Details**

Manufactured in our own facility from heavy-duty alloy steel and heat treated to RC45-48 for durability and wear, these spoons are formed with an open slot in the side for easy core ejection and to avoid plugging.

## **Specifications**

Manufacturer R&R Products
A - Tine Type Alloy Spoon
B - Tine Mounting .875 in (22mm)

Dia.

C - Tine Length 5.500 in (140mm) D - Tine Tip Outside .800 in (20.3mm)

(Hole) Dia.

E - Tine Tip Inside .500 in (12.7mm)

(Core) Dia.

F - Tine Wall .150 in (3.8mm)

Thickness