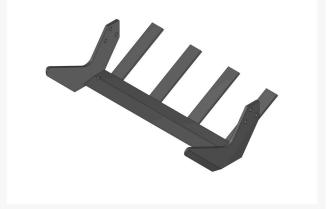

# Sod Blade - 16 x 1/4 x 2-1/2 Heavy Duty w/4 Fingers

R201358-4F

### Details

One straight bevel sharpened to a razor edge, results in fewer, if any, sharpenings. Heavy-Duty blade gives increased stability and longer life. The high carbon steel is hardened and tempered for strength and longevity.

#### Specifications

ManufacturerR&R PSod Blade Depth2-1/2 iSod Blade End Plate3/16 irSod Blade Fingers4 x 5-1Sod Blade Thickness1/4 inSod Blade TypeHeavySod Blade Width16 in

R&R Products 2-1/2 in 3/16 in (Black) 4 x 5-1/2 in 1/4 in Heavy Duty 16 in

#### **Fits Models**

Brouwer Sod Harvester Kesmac Sod Harvester Poyntz Sod Harvester Texas Sod Sod Harvester Beck Sod Harvester