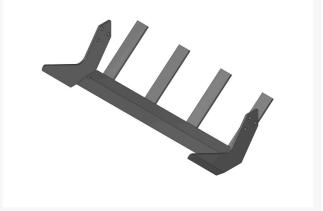

# Sod Blade - 18 x 1/4 x 2-1/2 Heavy Duty w/4 Fingers

R201353-4F

### Details

One straight bevel sharpened to a razor edge, results in fewer, if any, sharpenings. Heavy-Duty blade gives increased stability and longer life. The high carbon steel is hardened and tempered for strength and longevity.

#### Specifications

ManufacturerR&R PSod Blade Depth2-1/2 iSod Blade End Plate3/16 irSod Blade Fingers4 x 5-1Sod Blade Thickness1/4 inSod Blade TypeHeavySod Blade Width18 in

R&R Products 2-1/2 in 3/16 in (Black) 4 x 5-1/2 in 1/4 in Heavy Duty 18 in

#### **Fits Models**

Brouwer Sod Harvester Kesmac Sod Harvester Poyntz Sod Harvester Texas Sod Sod Harvester Beck Sod Harvester