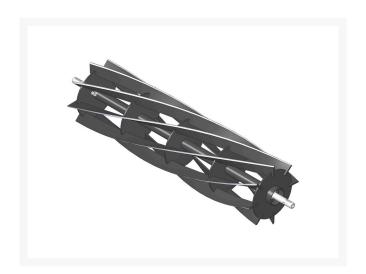

## Reel - 8 Blade R200839

## **Details**

R&R Reel blades are expertly crafted from premium high carbon-boron alloy steel, heat-treated to perfectly complement both R&R and OEM bedknives. Each reel undergoes precision cylindrical grinding on bearing surfaces, followed by relief grinding for optimal performance. Advanced computer balancing ensures extended reel and bearing life. Backed by our lifetime guarantee against defects in materials and craftsmanship under normal use, R&R Reels deliver unmatched durability and cutting precision you can trust.

- Premium Construction: Made from high carbon-boron alloy steel and heat-treated to match R&R and OEM bedknives for superior performance.
- Precision Engineering: Cylindrically and relief ground, then computer balanced to maximize reel and bearing life.
- Lifetime Guarantee: Backed by a lifetime warranty against material and workmanship defects under normal use.